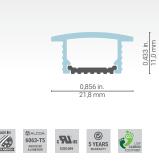

- The recessed lamp has a height of 8mm (0.31 inch) from the wall.
- The support tab for the LED strip is made of aluminum.
- The minimal depth of the hole is 8.5mm (1/3 inch) and the width is 17mm (2/3 inch).
- Custom length by sections of 96 inches (2.44m).
- Application guide for 10mm (3/8-inch) LED strip or less.
- Designed to meet North-American woodworking standards.