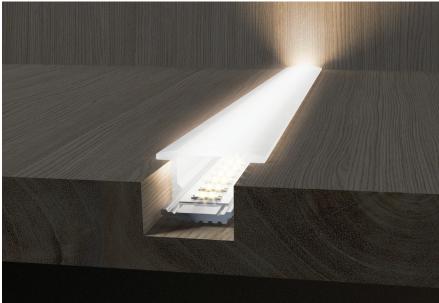

## **5000 Series**

Dimensional drawing

This **profile is made of flexible acrylic with a strip support tab made of aluminum** for better heat dissipation. This outstanding extrusion is recessed with a slight edge on each side. The 5300 profile consists of a built-in lens with edges and a support for the LED strip giving a cabinet, storage or wall lamp.

- The recessed lamp has a height of 8mm (0.31 inch) from the wall.
- The support tab for the LED strip is made of aluminum.
- The minimal depth of the hole is 8.5mm (1/3 inch) and the width is 17mm (2/3 inch).
- Custom length by sections of 96 inches (2.44m).
- Application guide for 10mm (3/8-inch) LED strip or less.
- Designed to meet North-American woodworking standards.