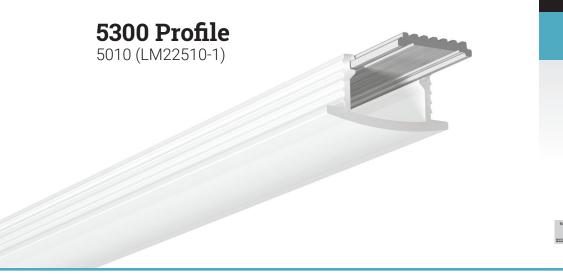

## **5000 Series**

Dimensional drawing

This **profile is made of flexible acrylic with a strip support tab made of aluminum** for better heat dissipation. This outstanding extrusion is recessed with a slight edge on each side. The 5300 profile consists of a built-in lens with edges and a support for the LED strip giving a cabinet, storage or wall lamp.

## 5300 Profile

Components and accessories