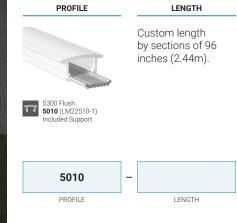

- The recessed lamp has a height of 8mm (0.31 inch) from the wall.
- The support tab for the LED strip is made of aluminum.
- The minimal depth of the hole is 8.5mm (1/3 inch) and the width is 17mm (2/3 inch).
- Custom length by sections of 96 inches (2.44m).
- Application guide for 10mm (3/8-inch) LED strip or less.
- Designed to meet North-American woodworking standards.

## 5300 Profile

Components and accessories